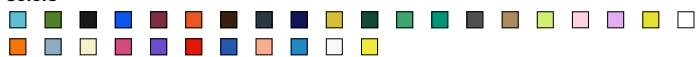

# THC SOFIA. WOMEN'S T-SHIRT

### Product code SC30106093L

PRICE NETTO 4,50 EUR +VAT / pc

\* price per piece, without branding and VAT

### **Basic informations**

Size: L

Color: Melange white

#### **Colors**



# **Specification**

Women's fitted T-shirt in 100% cotton jersey knit (150 g/m²) with carded cotton yarn (colour 183: 90% cotton/10% viscose, colour 196: 98% cotton/2% viscose). Contains a thin double collar in jersey reinforced by a satin bias tape. Cut and sewn garment with double stitched hem on the sleeves and bottom. Sizes: S, M, L, XL, XXL

## **Declaration**

Brand: Hi!dea™

Country of origin: Bangladesh

Country of import: EU