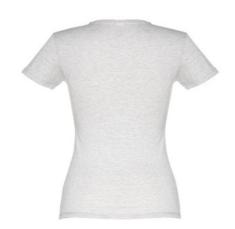

# THC SOFIA. WOMEN'S T-SHIRT

# **Specification**

Women's fitted T-shirt in 100% cotton jersey knit (150 g/m²) with carded cotton yarn (colour 183: 90% cotton/10% viscose, colour 196: 98% cotton/2% viscose). Contains a thin double collar in jersey reinforced by a satin bias tape. Cut and sewn garment with double stitched hem on the sleeves and bottom. Sizes: S, M, L, XL, XXL