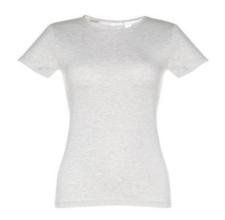

# THC SOFIA. WOMEN'S T-SHIRT

### **Basic informations**

Size: L

Color: Melange white

# **Specification**

Women's fitted T-shirt in 100% cotton jersey knit (150 g/m²) with carded cotton yarn (colour 183: 90% cotton/10% viscose, colour 196: 98% cotton/2% viscose). Contains a thin double collar in jersey reinforced by a satin bias tape. Cut and sewn garment with double stitched hem on the sleeves and bottom. Sizes: S, M, L, XL, XXL